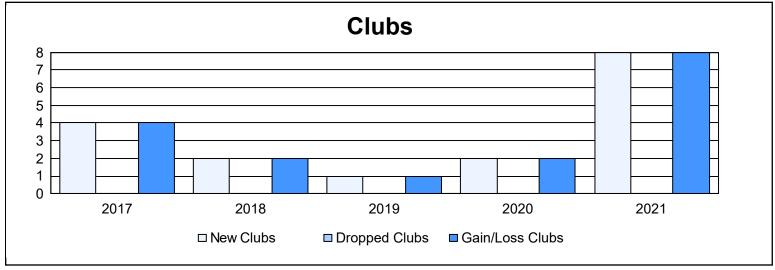

District 324 K

As of June 2021 Cumulative

| Year      | New<br>Clubs | Dropped<br>Clubs | Gain/<br>Loss<br>Clubs | New<br>Members | Charter<br>Members | Reinstate<br>Members | Transfer<br>Members | Total<br>Member<br>Added | Total<br>Members<br>Dropped | Gain/<br>Loss<br>Members |
|-----------|--------------|------------------|------------------------|----------------|--------------------|----------------------|---------------------|--------------------------|-----------------------------|--------------------------|
| 2016-2017 | 4            | 0                | 4                      | 392            | 119                | 8                    | 5                   | 524                      | 174                         | 350                      |
| 2017-2018 | 2            | 0                | 2                      | 261            | 27                 | 15                   | 3                   | 306                      | 412                         | -106                     |
| 2018-2019 | 1            | 0                | 1                      | 168            | 28                 | 27                   | 10                  | 233                      | 241                         | -8                       |
| 2019-2020 | 2            | 0                | 2                      | 127            | 50                 | 13                   | 6                   | 196                      | 301                         | -105                     |
| 2020-2021 | 8            | 0                | 8                      | 571            | 189                | 9                    | 13                  | 782                      | 294                         | 488                      |
| Average   | 3            | 0                | 3                      | 304            | 83                 | 14                   | 7                   | 408                      | 284                         | 124                      |