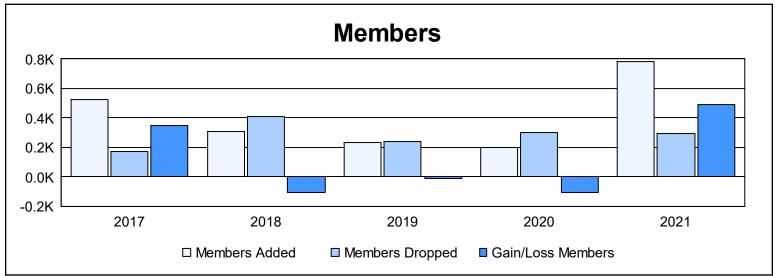

District 324 K

As of June 2021 Cumulative

| Year      | New<br>Clubs | Dropped<br>Clubs | Gain/<br>Loss<br>Clubs | New<br>Members | Charter<br>Members | Reinstate<br>Members | Transfer<br>Members | Total<br>Member<br>Added | Total<br>Members<br>Dropped | Gain/<br>Loss<br>Members |
|-----------|--------------|------------------|------------------------|----------------|--------------------|----------------------|---------------------|--------------------------|-----------------------------|--------------------------|
| 2016-2017 | 4            | 0                | 4                      | 392            | 119                | 8                    | 5                   | 524                      | 174                         | 350                      |
| 2017-2018 | 2            | 0                | 2                      | 261            | 27                 | 15                   | 3                   | 306                      | 412                         | -106                     |
| 2018-2019 | 1            | 0                | 1                      | 168            | 28                 | 27                   | 10                  | 233                      | 241                         | -8                       |
| 2019-2020 | 2            | 0                | 2                      | 127            | 50                 | 13                   | 6                   | 196                      | 301                         | -105                     |
| 2020-2021 | 8            | 0                | 8                      | 571            | 189                | 9                    | 13                  | 782                      | 294                         | 488                      |
| Average   | 3            | 0                | 3                      | 304            | 83                 | 14                   | 7                   | 408                      | 284                         | 124                      |